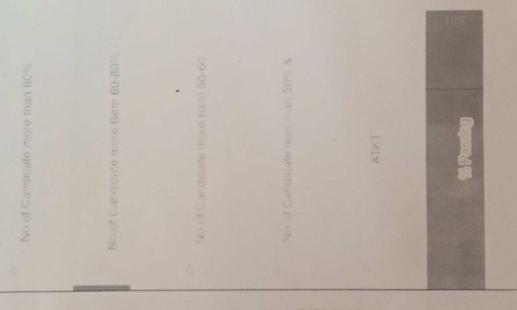

#### First Year (Regular student)

Total Appeared: - 67

All Clear:-65

A.T.K.T:-02 Fail:-00

| Class                                                   | No.of<br>Candidate<br>more than<br>80% | No.of<br>Candidate<br>more<br>Bet <sup>n</sup> 60-<br>80% | No.of<br>Candidate<br>more<br>Bet 50-60 | No.of<br>Candidate<br>less than<br>50% & | ATK<br>T | % Passing |  |
|---------------------------------------------------------|----------------------------------------|-----------------------------------------------------------|-----------------------------------------|------------------------------------------|----------|-----------|--|
| First year<br>regular<br>student<br>Summer<br>2020-2021 | 13                                     | 50                                                        | 02                                      | 00                                       | 02       | 97.01     |  |

### Result Analysis Chart