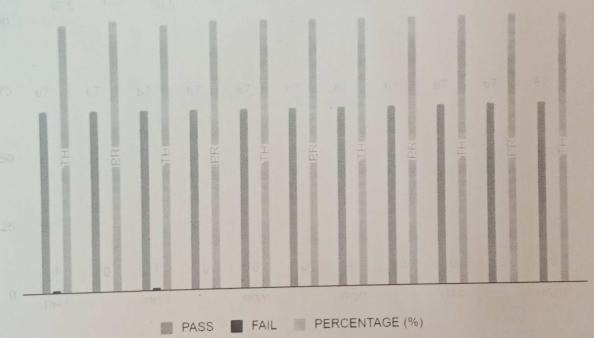

# Subject wise overall Result Analysis Summer 2020-21

| Subjects       | PH-I      |    | PC-I |    | PGY    |    | ВСР     |    | HAP     |    | HEC<br>P |
|----------------|-----------|----|------|----|--------|----|---------|----|---------|----|----------|
| TH/PR          | ТН        | PR | ТН   | PR | T<br>H | PR | T<br>H  | PR | T<br>H  | PR | ТН       |
| PASS           | 67        | 67 | 67   | 67 | 67     | 67 | 67      | 67 | 67      | 67 | 67       |
| FAIL           | 01        | 00 | 01   | 00 | 00     | 00 | 00      | 00 | 00      | 00 | 00       |
| PERCENTAGE (%) | 98.<br>50 | 10 | 98.5 | 10 | 10     | 10 | 10<br>0 | 10 | 10<br>0 | 10 | 100      |