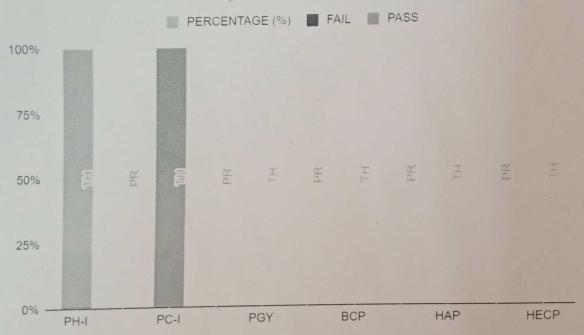

# Subject wise overall Result Analysis Summer 2020-21

| Subjects       | PH-I      |    | PC-I |    | PGY    |    | ВСР     |    | HAP     |    | HEC<br>P |
|----------------|-----------|----|------|----|--------|----|---------|----|---------|----|----------|
| TH/PR          | ТН        | PR | ТН   | PR | T<br>H | PR | T<br>H  | PR | T<br>H  | PR | ТН       |
| PASS           | 67        | 67 | 67   | 67 | 67     | 67 | 67      | 67 | 67      | 67 | 67       |
| FAIL           | 01        | 00 | 01   | 00 | 00     | 00 | 00      | 00 | 00      | 00 | 00       |
| PERCENTAGE (%) | 98.<br>50 | 10 | 98.5 | 10 | 10     | 10 | 10<br>0 | 10 | 10<br>0 | 10 | 100      |