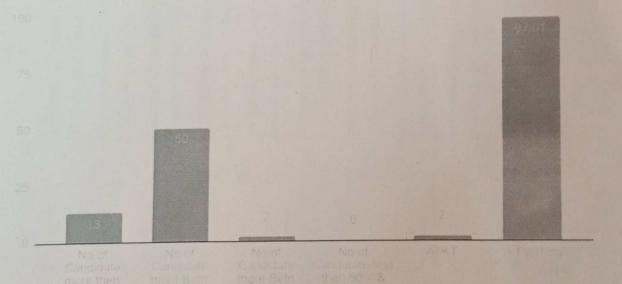

#### First Year (Regular student)

Total Appeared: - 67

All Clear:-65

A.T.K.T:-02 Fail:-00

| Class                                                   | No.of<br>Candidate<br>more than<br>80% | No.of<br>Candidate<br>more<br>Bet <sup>n</sup> 60-<br>80% | No.of<br>Candidate<br>more<br>Bet 50-60 | No.of<br>Candidate<br>less than<br>50% & | ATK<br>T | % Passing |  |
|---------------------------------------------------------|----------------------------------------|-----------------------------------------------------------|-----------------------------------------|------------------------------------------|----------|-----------|--|
| First year<br>regular<br>student<br>Summer<br>2020-2021 | 13                                     | 50                                                        | 02                                      | 00                                       | 02       | 97.01     |  |

### Result Analysis Chart